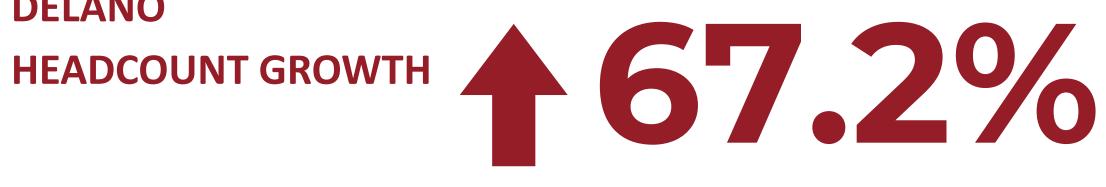

# **DELANO**

Delano's numbers have skyrocketed since 2022. Current enrollments are up 86.7% and FTES is up 95.9%. FROM FALL 2022