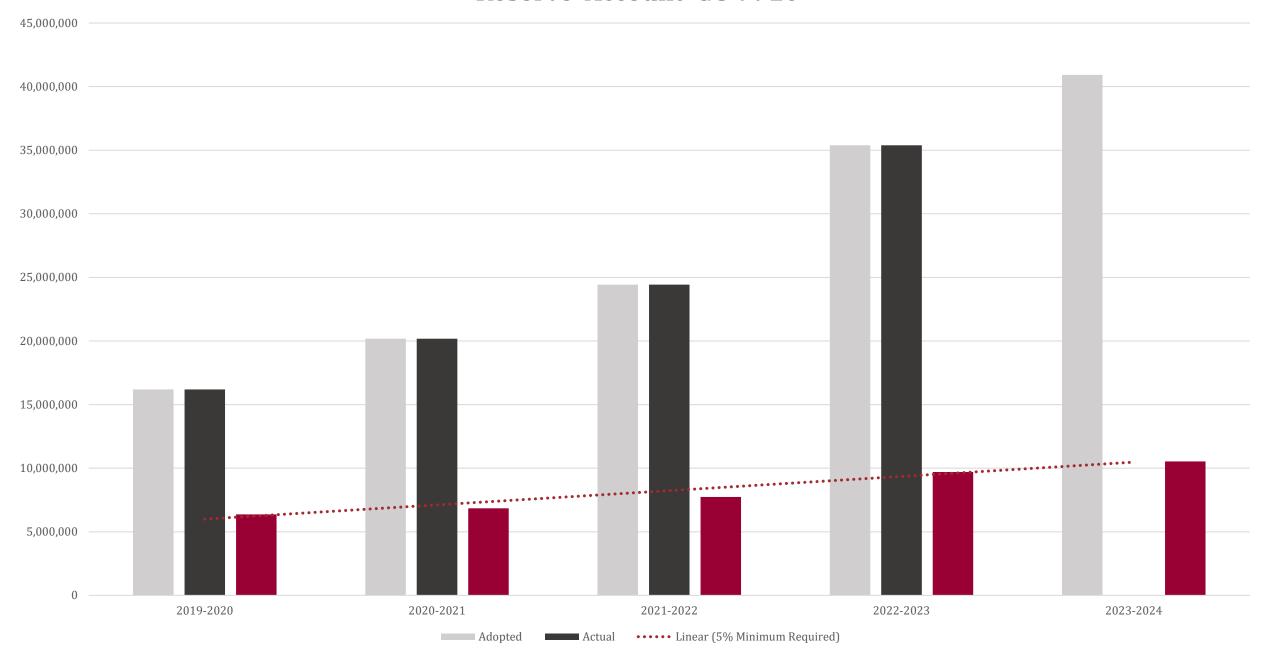

L NEW FY 7/1/24.                                                              | Budget Office   |
| June 2024     |                                                                                                       |      |                 |                  | Board Approval of FY25 Tentative Budget.                                                                     |                 |
| Guilo 2024    |                                                                                                       |      | X               | 6/13/2024        | NO CHANGES TO FY25 BUDGETS UNTIL NEW FY 7/1/24.                                                              | District        |

# **ALL CAMPUS BUDGET FORUM**



**Steven Holmes**Budget Committee Co-Chair

#### **Reserve Account GU 7910**



### BC FALL 2023/SPRING 2024 FTES

|         | Fall 2023 Enrollment Update, 11/09/2023 12th Week |           |           |           |                         |                           |                         |                           |  |  |  |  |
|---------|---------------------------------------------------|-----------|-----------|-----------|-------------------------|---------------------------|-------------------------|---------------------------|--|--|--|--|
| College |                                                   | Fall 2021 | Fall 2022 | Fall 2023 | Difference<br>from 2022 | % Difference<br>from 2022 | Difference<br>from 2021 | % Difference<br>from 2021 |  |  |  |  |
|         | Section Count                                     | 2,576     | 2,813     | 2,781     | -32