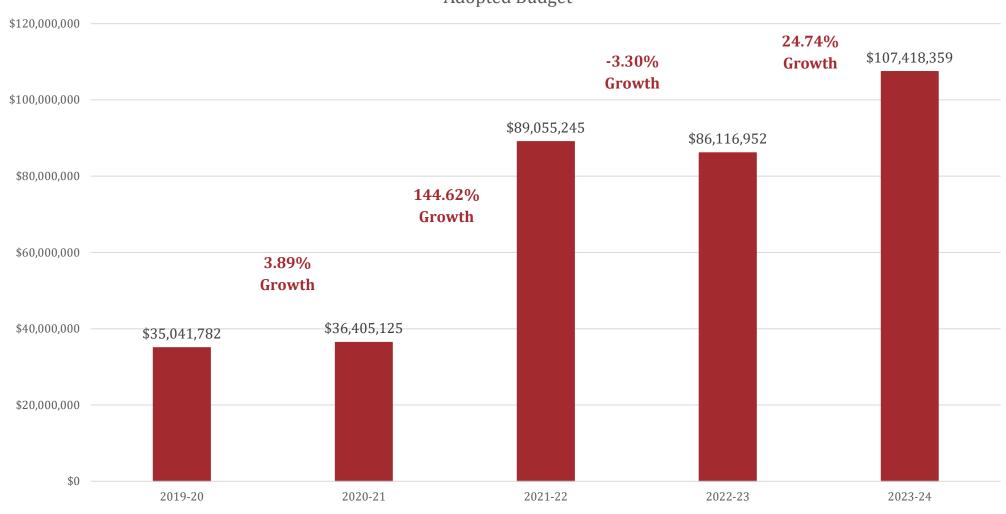

| 8.22% COLA (6.56%)                      |  |  |  |
| Student Equity and Achievement                    | No Change (5.00%)                       |  |  |  |
| Strong Workforce                                  | No Change (No Change)                   |  |  |  |
| Extended Opportunity Programs and Services (EOPS) | 8.22% COLA (6.56% + \$25M augmentation) |  |  |  |
| Disabled Student Programs and Services (DSPS)     | 8.22% COLA (6.56% + \$25M augmentation) |  |  |  |
| Apprenticeship                                    | 8.22% COLA (6.56% + \$45M augmentation) |  |  |  |
| CalWORKS Student Services                         | 8.22% COLA (6.56%)                      |  |  |  |

# CATEGORICAL/RESTRICTED FUNDING

#### Categorical/Restricted Funding Adopted Budget



## **50% RATIO**

#### HISTORICAL REVIEW OF BC's 50% RATIO\*



# BC BUDGET SCHEDULE NOVEMBER 2023-JUNE 2024

| Timeline*       | EV22  | FY24       | EV25                                                                        | BC<br>Deadline    | Tasks                                                                                                        | Responsible     |
|-----------------|-------|------------|-----------------------------------------------------------------------------|-------------------|--------------------------------------------------------------------------------------------------------------|-----------------|
| Timeline        | 1-120 | 1124       | 1123                                                                        | Deadillie         | T dana