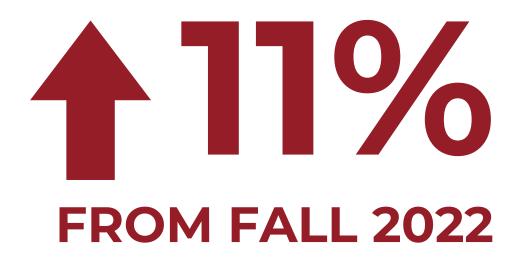

# BAKERSFIELD COLLEGE OVERALL HEADCOUNT

BC has a lot to be proud of. Headcount has increased nearly 11% from this point in time last year, and we are on track to take those numbers even higher in the 2023-24 academic year.