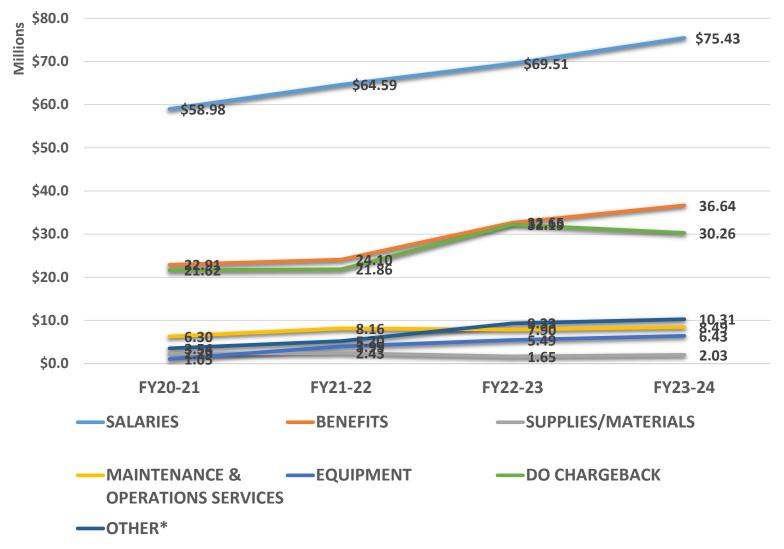

## ADOPTED BUDGET LONGITUDINAL VIEW

### Gui Budget Account Detail

<sup>\*</sup>Includes Dual Enrollment, Travel, Institutional Dues/Memberships, Other Services & Expenses, Student Aid, etc.