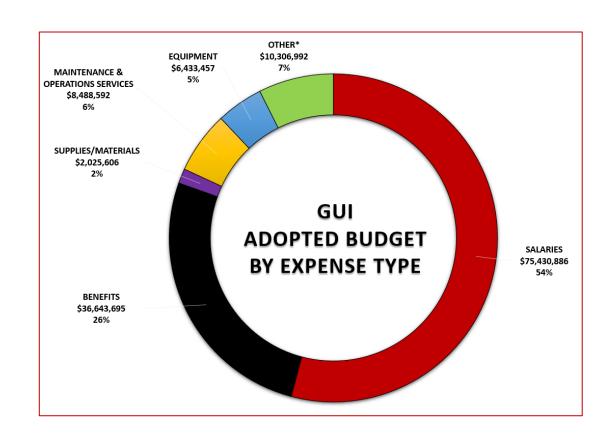

### FY24 ADOPTED BUDGET BY EXPENSE TYPE

| Account          | Category               | GUI Budget            | Total (GU+RP)       |  |
|------------------|------------------------|-----------------------|---------------------|--|
| 1000s /<br>2000s | Salaries               | \$75,430,886<br>54.1% | \$30,481,759<br>43% |  |
| 3000s            | Benefits               | \$36,643,695<br>26.3% | \$45,948,423<br>19% |  |
| 4000s            | Supplies and Materials | \$2,025,606<br>1.5%   | \$5,710,838<br>2%   |  |
| 5000s            | M&O Services           | \$8,488,592<br>6.1%   | \$10,614,573<br>4%  |  |
| 6000s            | Equipment              | \$6,433,457<br>4.6%   | \$13,310,109<br>6%  |  |
| 5000s /<br>7000s | Other-Services         | \$10,306,992<br>7.4%  | \$65,251,000<br>26% |  |
| Total*           |                        | \$139,329,228         | \$246,747,587       |  |