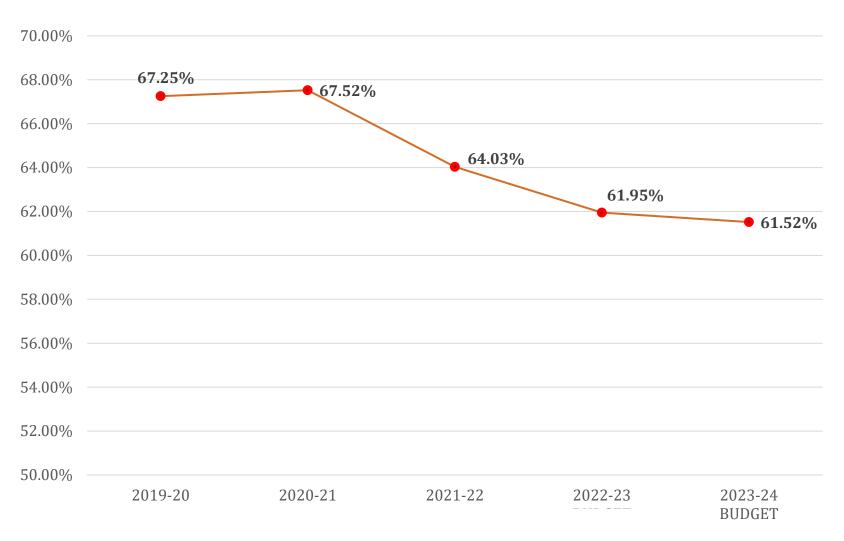

|  |  |  |
| Student Equity and Achievement                    | No Change (5.00%)                       |  |  |  |
| Strong Workforce                                  | No Change (No Change)                   |  |  |  |
| Extended Opportunity Programs and Services (EOPS) | 8.22% COLA (6.56% + \$25M augmentation) |  |  |  |
| Disabled Student Programs and Services (DSPS)     | 8.22% COLA (6.56% + \$25M augmentation) |  |  |  |
| Apprenticeship                                    | 8.22% COLA (6.56% + \$45M augmentation) |  |  |  |
| CalWORKS Student Services                         | 8.22% COLA (6.56%)                      |  |  |  |

# CATEGORICAL/RESTRICTED FUNDING

#### Categorical/Restricted Funding Adopted Budget



## **50% RATIO**

#### HISTORICAL REVIEW OF BC's 50% RATIO\*



# BC BUDGET SCHEDULE NOVEMBER 2023-JUNE 2024

| Timeline*       | EV22  | FY24       | EV25                                                                        | BC<br>Deadline    | Tasks                                                                                                        | Responsible     |
|-----------------|-------|------------|-----------------------------------------------------------------------------|-------------------|--------------------------------------------------------------------------------------------------------------|-----------------|
| Timeline        | 1-120 | 1124       | 1123                                                                        | Deadillie         | T dana