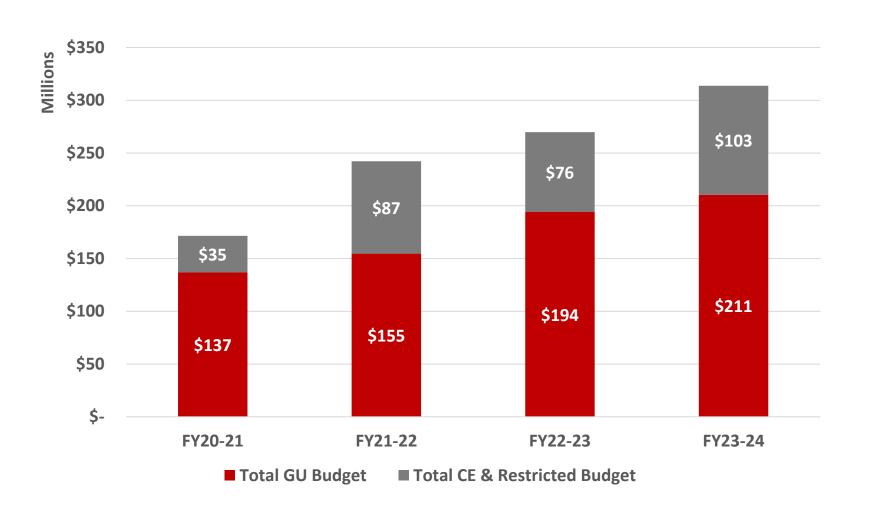

- District Wide Budget Committee



# FALL HAS BEEN FILLED WITH CELEBRATIONS AND GREAT NEWS







# BAKERSFIELD COLLEGE OVERALL HEADCOUNT

BC has a lot to be proud of. Headcount has increased nearly 11% from this point in time last year, and we are on track to take those numbers even higher in the 2023-24 academic year.



# EARLY COLLEGE STUDENT HEADCOUNT

CONTINUING STUDENTS
PERSISTING

FIRST TIME FRESHMEN

**15.9%** FROM FALL 2022

**16.9%** FROM FALL 2022

**48.8%** FROM FALL 2022

# **DELANO**



Delano's numbers have skyrocketed since 2022. Current enrollments are up 86.7% and FTES is up 95.9%. FROM FALL 2022







# BUILDING A BETTER BC













# **ALL CAMPUS BUDGET FORUM**



Calvin Yu
Vice President,
Finance & Administrative Services

## ADOPTED BUDGET LONGITUDINAL VIEW



### Gui Budget Account Detail



<sup>\*</sup>Includes Dual Enrollment, Travel, Institutional Dues/Memberships, Other Services & Expenses, Student Aid, etc.

### FY24 ADOPTED BUDGET BY EXPENSE TYPE

| Account          | Category               | GUI Budget            | Total (GU+RP)       |  |
|------------------|------------------------|-----------------------|---------------------|--|
| 1000s /<br>2000s | Salaries               | \$75,430,886<br>54.1% | \$30,481,759<br>43% |  |
| 3000s            | Benefits               | \$36,643,695<br>26.3% | \$45,948,423<br>19% |  |
| 4000s            | Supplies and Materials | \$2,025,606<br>1.5%   | \$5,710,838<br>2%   |  |
| 5000s            | M&O Services           | \$8,488,592<br>6.1%   | \$10,614,573<br>4%  |  |
| 6000s            | Equipmen